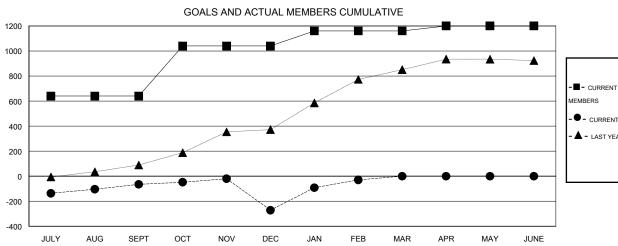

## LOCATION INDIA

GMT CA 6

ACTUAL NET GAIN/ LOSS

> -65 -207 242 0

|               |                  | Clubs               |                            | Members RESULTS FOR 2013-2014 |               |                    |                            |                              |
|---------------|------------------|---------------------|----------------------------|-------------------------------|---------------|--------------------|----------------------------|------------------------------|
|               | RESU             | LTS FOR 2013-2014   |                            |                               |               |                    |                            |                              |
| QUARTER       | NEW CLUB<br>GOAL | ACTUAL NEW<br>CLUBS | ACTUAL<br>DROPPED<br>CLUBS | ACTUAL NET<br>GAIN/<br>LOSS   | QUARTER       | NEW MEMBER<br>GOAL | ACTUAL TOTAL MEMBERS ADDED | ACTUAL<br>DROPPED<br>MEMBERS |
| JULY/AUG/SEPT | 7                | 2                   | 0                          | 2                             | JULY/AUG/SEPT | 640                | 199                        | 264                          |
| OCT/NOV/DEC   | 3                | 3                   | 9                          | -6                            | OCT/NOV/DEC   | 400                | 165                        | 372                          |
| JAN/FEB/MAR   | 2                | 1                   | 2                          | -1                            | JAN/FEB/MAR   | 120                | 321                        | 79                           |
| APR/MAY/JUNE  | 0                | 0                   | 0                          | 0                             | APR/MAY/JUNE  | 40                 | 0                          | 0                            |

## GOALS AND ACTUAL NEW CLUBS CUMULATIVE

|     | CURRENT YEAR GOALS FOR NEW  |
|-----|-----------------------------|
| MEM | ERS                         |
| -●. | CURRENT YEAR ACTUAL MEMBERS |
| - 🛦 | LAST YEAR ACTUAL MEMBERS    |
|     |                             |
|     |                             |
|     |                             |