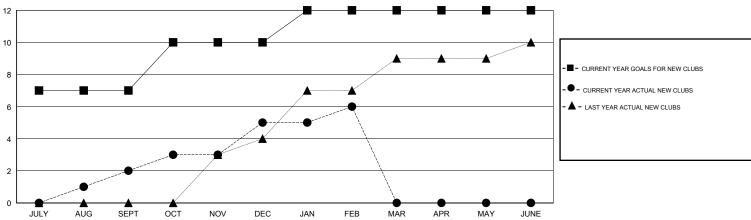

## LOCATION INDIA

GMT CA 6

ACTUAL NET GAIN/ LOSS

> -65 -207 242 0

|               |                  | Clubs               |                            | Members RESULTS FOR 2013-2014 |               |                    |                            |                              |
|---------------|------------------|---------------------|----------------------------|-------------------------------|---------------|--------------------|----------------------------|------------------------------|
|               | RESU             | LTS FOR 2013-2014   |                            |                               |               |                    |                            |                              |
| QUARTER       | NEW CLUB<br>GOAL | ACTUAL NEW<br>CLUBS | ACTUAL<br>DROPPED<br>CLUBS | ACTUAL NET<br>GAIN/<br>LOSS   | QUARTER       | NEW MEMBER<br>GOAL | ACTUAL TOTAL MEMBERS ADDED | ACTUAL<br>DROPPED<br>MEMBERS |
| JULY/AUG/SEPT | 7                | 2                   | 0                          | 2                             | JULY/AUG/SEPT | 640                | 199                        | 264                          |
| OCT/NOV/DEC   | 3                | 3                   | 9                          | -6                            | OCT/NOV/DEC   | 400                | 165                        | 372                          |
| JAN/FEB/MAR   | 2                | 1                   | 2                          | -1                            | JAN/FEB/MAR   | 120                | 321                        | 79                           |
| APR/MAY/JUNE  | 0                | 0                   | 0                          | 0                             | APR/MAY/JUNE  | 40                 | 0                          | 0                            |